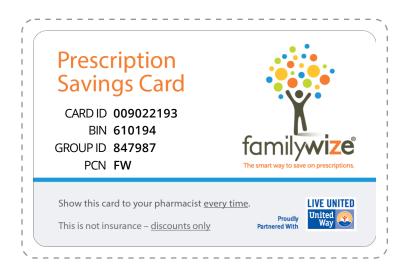

## Your FamilyWize pharmacy savings card is ready to use.

## How to use your FamilyWize pharmacy savings card:

- 1. Bring this card to one of our partner pharmacies.
- 2. Show your card to the pharmacist every time you fill your prescription.
  - 3. Save on your prescriptions, instantly!

## **Customer Instructions**

To receive your prescription savings, show this card to your pharmacist. For more information, call toll-free: 1-866-810-3784

## **Pharmacist Instructions**

This card is active and entitles the cardholder to all prescription benefits associated with the BIN, GRP and PCN codes. For more information, call toll-free: 1-877-435-7977

This card is not insurance.

We respect your privacy and we'll never share your personal information with a third party.